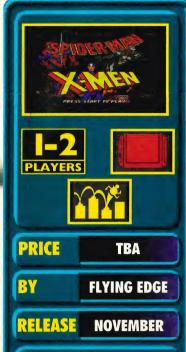

#### **EXCLUSIVE!** SPIDER-MAN AND THE X-MEN: ARCADE'S REVENGE 88

The first review of this intriguing conversion of the Super NES game based on the webby wonder of super-hero land. We let you in on the action.